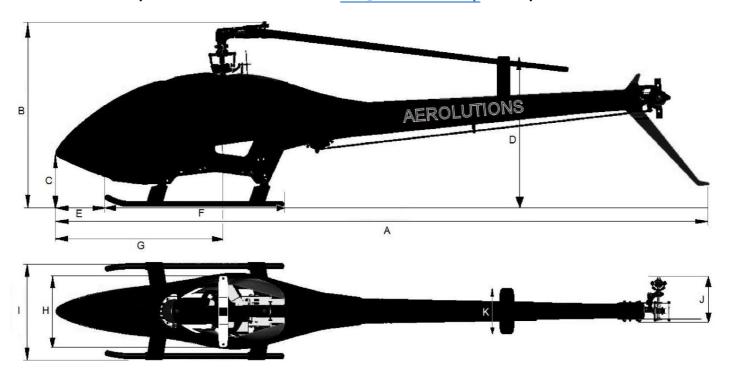

| Helicopter Model / Manufacturer: |  |
|----------------------------------|--|
| Customer name:                   |  |
| Adress:                          |  |

cm

| Α | Heli total lenght (incl. canopy)            |  |  |
|---|---------------------------------------------|--|--|
| В | Max. height rotor head                      |  |  |
| С | Max. height canopy tip                      |  |  |
| D | Max. height blade holder                    |  |  |
| Ε | Lenght skid front - canopy tip              |  |  |
| F | Skid lenght                                 |  |  |
| G | Lenght rotor head - canopy tip              |  |  |
| Н | Max. width rotor head (incl. folded Blades) |  |  |
| I | Skid width (measurement between both skids) |  |  |
| J | Max. width helicopter tail                  |  |  |
| K | Max. width rotorblade holder                |  |  |